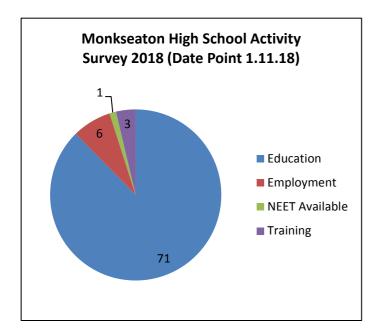

## Monkseaton High School Leavers 2018: Destinations Update

| Activity Survey Summary @ 1/11/18 | M  | F  | TOTAL | Activity Survey Summary@ 1/4/20 | M  | F  | TOTAL | %<br>Change |
|-----------------------------------|----|----|-------|---------------------------------|----|----|-------|-------------|
| Education                         | 32 | 39 | 71    | Education                       | 28 | 33 | 61    | -13%        |
| Employment                        | 3  | 3  | 6     | Employment                      | 4  | 7  | 11    | +7%         |
| Moved<br>Away                     | 0  | 0  | 0     | Moved<br>Away                   | 1  | 0  | 1     | +1%         |
| NEET<br>Available                 | 0  | 1  | 1     | NEET<br>Available               | 1  | 1  | 2     | +1%         |
| NEET Not<br>Available             | 0  | 0  | 0     | NEET Not<br>Available           | 0  | 1  | 1     | +1%         |
| Training                          | 2  | 1  | 3     | Training                        | 3  | 2  | 5     | +2%         |
| TOTAL                             | 37 | 44 | 81    | TOTAL                           | 37 | 44 | 81    |             |