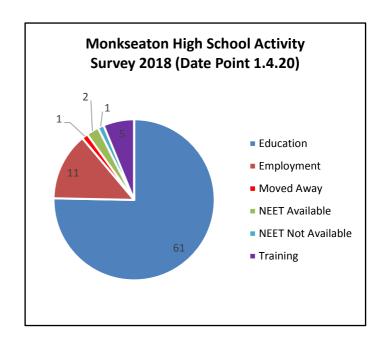

## Monkseaton High School Leavers 2018: Destinations Update

| Activity Survey Summary @ 1/11/18 | M  | F  | TOTAL | Activity Survey Summary@ 1/4/20 | M  | F  | TOTAL | %<br>Change |
|-----------------------------------|----|----|-------|---------------------------------|----|----|-------|-------------|
| Education                         | 32 | 39 | 71    | Education                       | 28 | 33 | 61    | -13%        |
| Employment                        | 3  | 3  | 6     | Employment                      | 4  | 7  | 11    | +7%         |
| Moved<br>Away                     | 0  | 0  | 0     | Moved<br>Away                   | 1  | 0  | 1     | +1%         |
| NEET<br>Available                 | 0  | 1  | 1     | NEET<br>Available               | 1  | 1  | 2     | +1%         |
| NEET Not<br>Available             | 0  | 0  | 0     | NEET Not<br>Available           | 0  | 1  | 1     | +1%         |
| Training                          | 2  | 1  | 3     | Training                        | 3  | 2  | 5     | +2%         |
| TOTAL                             | 37 | 44 | 81    | TOTAL                           | 37 | 44 | 81    |             |