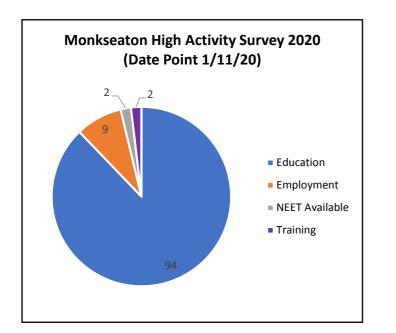

## Monkseaton High School Leavers 2020: Destinations Update

| Activity Survey<br>Summary @<br>1/11/20  | F  | Μ  | TOTAL | Activity Survey<br>Summary @<br>1/4/21   | F  | Μ  | TOTAL | %<br>Change  |
|------------------------------------------|----|----|-------|------------------------------------------|----|----|-------|--------------|
| Education                                | 52 | 42 | 94    | Education                                | 52 | 41 | 93    | -1%          |
| Employment                               | 3  | 6  | 9     | Employment                               | 3  | 6  | 9     | No<br>Change |
| NEET Available                           | 0  | 2  | 2     | NEET Available                           | 0  | 2  | 2     | No<br>Change |
| Part Time and<br>Voluntary<br>Activities | 0  | 0  | 0     | Part Time and<br>Voluntary<br>Activities | 0  | 1  | 1     | +1%          |
| Training                                 | 1  | 1  | 2     | Training                                 | 1  | 1  | 2     | No<br>Change |
| TOTAL                                    | 56 | 51 | 107   | TOTAL                                    | 56 | 51 | 107   |              |