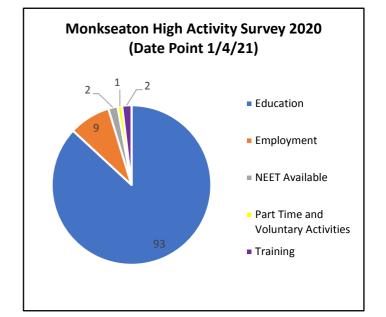

## Monkseaton High School Leavers 2020: Destinations Update

| Activity Survey<br>Summary @<br>1/11/20  | F  | Μ  | TOTAL | Activity Survey<br>Summary @<br>1/4/21   | F  | Μ  | TOTAL | %<br>Change  |
|------------------------------------------|----|----|-------|------------------------------------------|----|----|-------|--------------|
| Education                                | 52 | 42 | 94    | Education                                | 52 | 41 | 93    | -1%          |
| Employment                               | 3  | 6  | 9     | Employment                               | 3  | 6  | 9     | No<br>Change |
| NEET Available                           | 0  | 2  | 2     | NEET Available                           | 0  | 2  | 2     | No<br>Change |
| Part Time and<br>Voluntary<br>Activities | 0  | 0  | 0     | Part Time and<br>Voluntary<br>Activities | 0  | 1  | 1     | +1%          |
| Training                                 | 1  | 1  | 2     | Training                                 | 1  | 1  | 2     | No<br>Change |
| TOTAL                                    | 56 | 51 | 107   | TOTAL                                    | 56 | 51 | 107   |              |