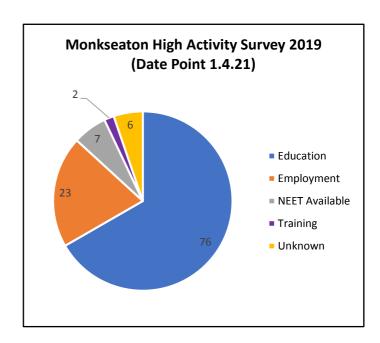

## **Monkseaton High School Leavers 2019: Destinations Update**

| Activity Survey Summary @ 1/11/19 | F  | M  | TOTAL | Activity Survey<br>Summary @<br>1/4/21 | F  | M  | TOTAL | %<br>Change  |
|-----------------------------------|----|----|-------|----------------------------------------|----|----|-------|--------------|
| Education                         | 45 | 51 | 96    | Education                              | 35 | 41 | 76    | -18%         |
| Employment                        | 6  | 10 | 16    | Employment                             | 10 | 13 | 23    | +6%          |
| NEET Available                    | 0  | 0  | 0     | NEET Available                         | 5  | 2  | 7     | +6%          |
| Training                          | 0  | 2  | 2     | Training                               | 0  | 2  | 2     | No<br>Change |
| Unknown                           | 0  | 0  | 0     | Unknown                                | 1  | 5  | 6     | +5%          |
| TOTAL                             | 51 | 63 | 114   | TOTAL                                  | 51 | 63 | 114   |              |