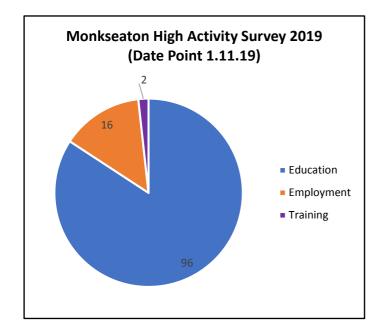

## **Monkseaton High School Leavers 2019: Destinations Update**

| Activity Survey Summary @ 1/11/19 | F  | M  | TOTAL | Activity Survey<br>Summary @<br>1/4/21 | F  | M  | TOTAL | %<br>Change  |
|-----------------------------------|----|----|-------|----------------------------------------|----|----|-------|--------------|
| Education                         | 45 | 51 | 96    | Education                              | 35 | 41 | 76    | -18%         |
| Employment                        | 6  | 10 | 16    | Employment                             | 10 | 13 | 23    | +6%          |
| NEET Available                    | 0  | 0  | 0     | NEET Available                         | 5  | 2  | 7     | +6%          |
| Training                          | 0  | 2  | 2     | Training                               | 0  | 2  | 2     | No<br>Change |
| Unknown                           | 0  | 0  | 0     | Unknown                                | 1  | 5  | 6     | +5%          |
| TOTAL                             | 51 | 63 | 114   | TOTAL                                  | 51 | 63 | 114   |              |